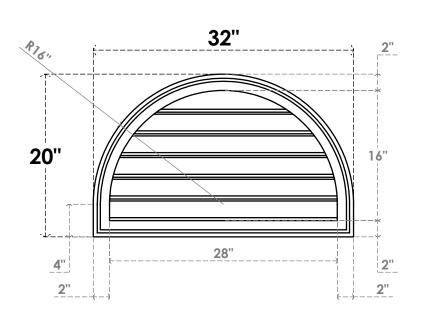

## GVPRT32X2002SF

32"W X 20"H ROUND TOP SURFACE MOUNT PVC GABLE VENT: FUNCTIONAL, W/ 2"W X 1-1/2"P **BRICKMOULD FRAME** 

**VENTING AREA: 30.7 SQ IN** 

LOUVER HEIGHT: 2 5/8"

LOUVER QTY: 6

**FRONT** 

SIDE

1. INSTALLATION TO BE COMPLETED IN ACCORDANCE WITH MANUFACTURER'S SPECIFICATIONS. 2. DRAWING MAY NOT BE TO SCALE